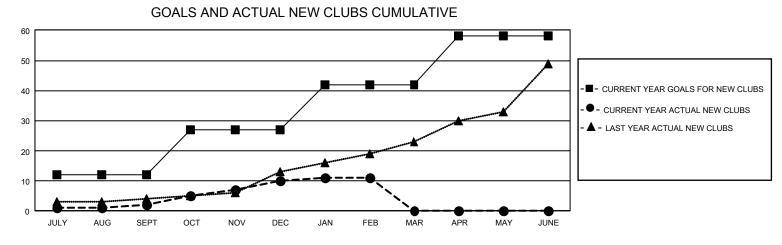

## GAT MONTHLY MEMBERSHIP PROGRESS REPORT

GMT Constitutional Area 3, Group C

REPORT DOES NOT INCLUDE CLUBS IN UNDISTRICTED AREAS.

| Clubs                 |               |           |               | Members               |                          |                         |                                                    |
|-----------------------|---------------|-----------|---------------|-----------------------|--------------------------|-------------------------|----------------------------------------------------|
| RESULTS FOR 2022-2023 |               |           |               | RESULTS FOR 2022-2023 |                          |                         |                                                    |
| QUARTER               | NEW CLUB GOAL | NEW CLUBS | DROPPED CLUBS | QUARTER               | EMBER GROWTH NET<br>GOAL | MEMBER GROWTH<br>ACTUAL | DROPPED MEMBERS<br>ACTUAL (including<br>transfers) |
| JULY/AUG/SEPT         | 36            | 2         | 7             | JULY/AUG/SEP1         | г 410                    | 577                     | 467                                                |
| OCT/NOV/DEC           | 45            | 8         | 20            | OCT/NOV/DEC           | 463                      | 484                     | 1,482                                              |
| JAN/FEB/MAR           | 45            | 1         | 11            | JAN/FEB/MAR           | 336                      | 238                     | 288                                                |
| APR/MAY/JUNE          | 48            | 0         | 0             | APR/MAY/JUNE          | 332                      | 0                       | 0                                                  |