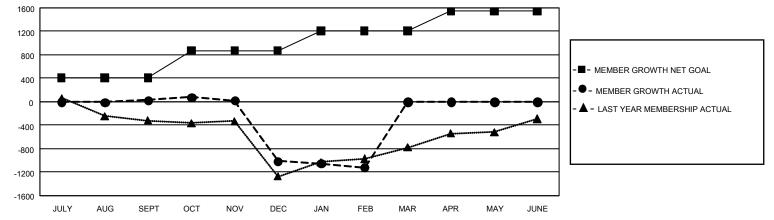

## GAT MONTHLY MEMBERSHIP PROGRESS REPORT

GMT Constitutional Area 3, Group C

REPORT DOES NOT INCLUDE CLUBS IN UNDISTRICTED AREAS.

| Clubs                 |               |           |               | Members               |                          |                         |                                                    |
|-----------------------|---------------|-----------|---------------|-----------------------|--------------------------|-------------------------|----------------------------------------------------|
| RESULTS FOR 2022-2023 |               |           |               | RESULTS FOR 2022-2023 |                          |                         |                                                    |
| QUARTER               | NEW CLUB GOAL | NEW CLUBS | DROPPED CLUBS | QUARTER               | EMBER GROWTH NET<br>GOAL | MEMBER GROWTH<br>ACTUAL | DROPPED MEMBERS<br>ACTUAL (including<br>transfers) |
| JULY/AUG/SEPT         | 36            | 2         | 7             | JULY/AUG/SEP1         | г 410                    | 577                     | 467                                                |
| OCT/NOV/DEC           | 45            | 8         | 20            | OCT/NOV/DEC           | 463                      | 484                     | 1,482                                              |
| JAN/FEB/MAR           | 45            | 1         | 11            | JAN/FEB/MAR           | 336                      | 238                     | 288                                                |
| APR/MAY/JUNE          | 48            | 0         | 0             | APR/MAY/JUNE          | 332                      | 0                       | 0                                                  |